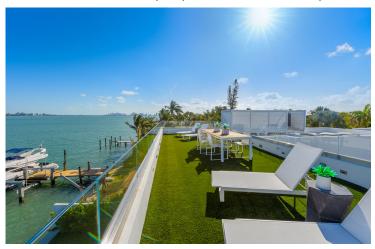

Located on Bay Drive in Miami Beach the 5,100 SF home features 5 bedrooms and 7bathrooms overlooking Biscayne bay views and includes a 3rd floor rooftop terrace with sunset views located on Normandy Island. The home features luxurious textures, exceptional finishes and one-of a-kind design bringing soul to the open living space. Outside offers a completed automated LED lit pool and spa with stunning landscaping inspired by Raymond Jungles.