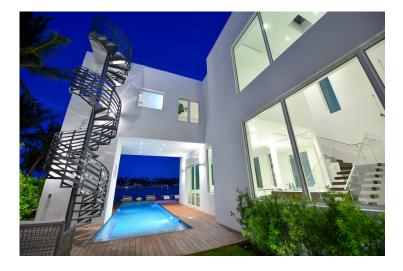

Located on Bay Drive in Miami Beach the 5,100 SF home features 5 bedrooms and 7bathrooms overlooking Biscayne bay views and includes a 3rd floor rooftop terrace with sunset views located on Normandy Island. The home features luxurious textures, exceptional finishes and one-of a-kind design bringing soul to the open living space. Outside offers a completed automated LED lit pool and spa with stunning landscaping inspired by Raymond Jungles.