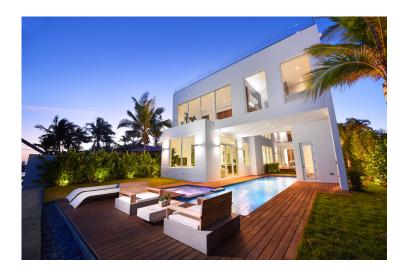

# DEVELOPMENT'S 1510 BAY DRIVE ON MIAMI BEACH

July 10, 2019

Rapper Lil Pump has dropped \$4.89 million on LF
Development's project at 1510 Bay Dr. Miami Beach, FL
which was completed in April and listed with Luis
Dominguez and Karl Hueck of Douglas Elliman.
According to the deed filed last Wednesday, Gazzy
Garcia also known as rapper "Lil Pump" known for his
"Gucci Gang" song is the buyer of the Miami Beach
home represented by Luisa Taylor of The Agency
Collective. LF Development is the same development
company behind the Miami Beach property sold to
Hassan Whiteside of the Miami Heat.

Located on Bay Drive in Miami Beach the 5,100 SF home features 5 bedrooms and 7bathrooms overlooking Biscayne bay views and includes a 3rd floor rooftop terrace with sunset views located on Normandy Island. The home features luxurious textures, exceptional finishes and one-of a-kind design bringing soul to the open living space. Outside offers a completed automated LED lit pool and spa with stunning landscaping inspired by Raymond Jungles.